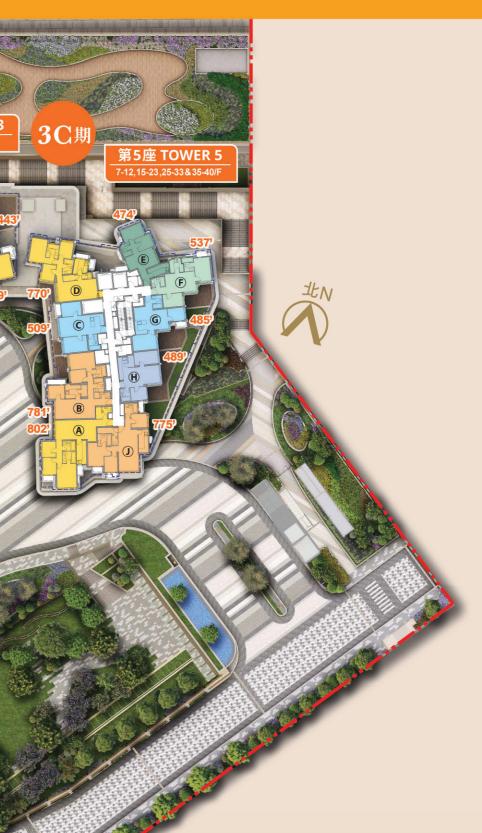

## BLUE COAST II - 3C期

| 物業座數   | : 2座 - Tower 3及Tower 5 |  |
|--------|------------------------|--|
| 伙數     | : 558伙                 |  |
| 實用面積   | : 443 - 1,267平方呎       |  |
| 單位間隔   | : 2 - 4房及特色單位          |  |
| 預計關鍵日期 | : 2026年2月28日           |  |
| 物業編號   | : P000001232           |  |
|        |                        |  |

——— 發展項目第3期邊界 ——— 發展項目3B期數邊界 ——— 發展項目3C期數邊界 ———— 發展項目3C期數邊界

**第1座(1A及1B)** 

OWER 1E

育3座 TOWER 3

**3B**期

|               | 實用面積(平方呎)     |
|---------------|---------------|
| 2房(開廚)        | 446 - 509     |
| 2房(開廚)+儲物房    | 489           |
| 2房            | 443-474       |
| 2房1套*(開廚)     | 538           |
| 2房1套*         | 537           |
| 3房1套^+儲物房及洗手間 | 718 - 802     |
| 3房1套^+儲物房     | 958 - 1,006   |
| 4房1套#+儲物房及洗手間 | 1,263 - 1,267 |
| 4房2套++儲物房及洗手間 | 1,181 - 1,267 |
|               |               |